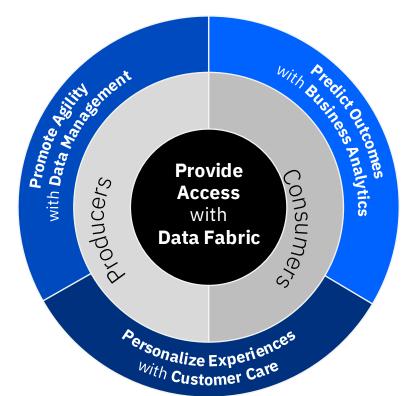

## Data Fabric:

A data architecture with an integrated set of technologies and services designed to democratize data access across the enterprise at scale.

It is not one single tool or technology.

# Data and Al capabilities can help you:

- Provide Access to accurate data that's governed and secure
- Promote Agility by quickly accessing your data anywhere
- Predict Outcomes to navigate future disruption
- Personalize Experiences to create customer loyalty