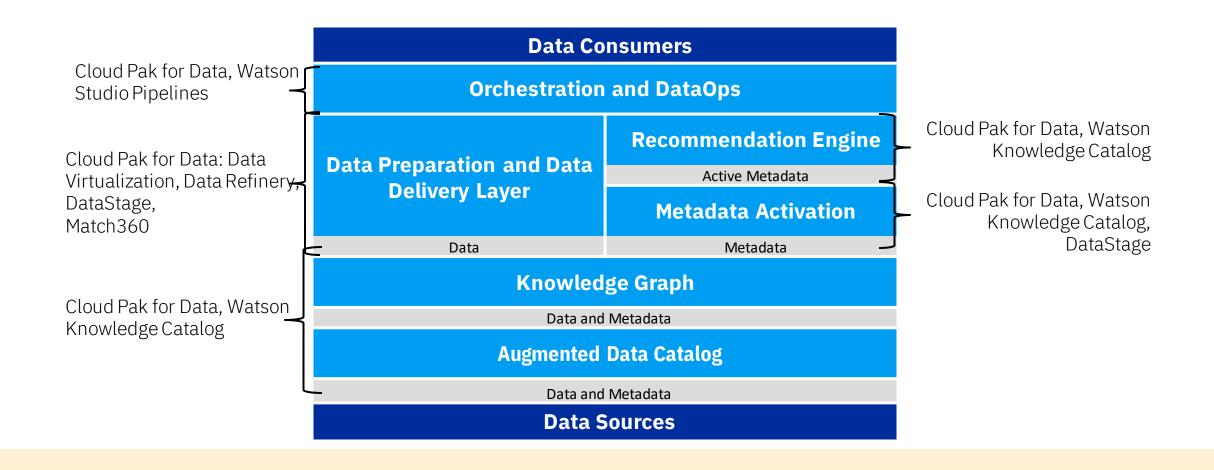

## Data Fabric:

A data architecture with an integrated set of technologies and services designed to democratize data access across the enterprise at scale.

It is not one single tool or technology.

## IBM's approach to a data fabric: